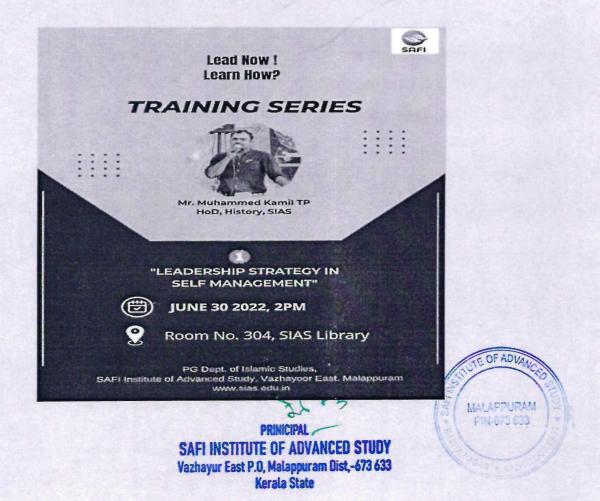

# **5.1.3:** Capacity building and skills enhancement initiatives taken by the institution

**Soft Skills** 

R.No.05/06/2022

Programme Report: 2022-23

- Panch Pankh- Leadership Session
- 30th June 2022-2pm, SAFI Library Hall

Department of Islamic Studies organized a One day training session on leadership strategy in Self-Management by Mr. Muhamed Kamil, Head, Department of History SIAS vazhayur on 30<sup>th</sup> June 2022. The programme promotes time management skills to enhance productivity, encouraging individuals to prioritize tasks and manage their time efficiently, encourage individuals to set clear, measurable, and achievable goals aligned with the overall organizational objectives. The Program Welcome speech by Dr. Shebeeb Khan Assistant Professor, Department of Islamic Studies and vote of Thanks by Ms Semiya PM, Assistant Professor.

Mr. **Muhamed Kamil**, Head, Department of History SIAS vazhayur leading The Training Session

#### Department of Islamic Studies SAFI Institute of Advanced Study Vazhayur Training Series Leadership Session 30<sup>th</sup> June 2022

Resource Person Mr. Muhamed Kamil, Head, Department of History SIAS