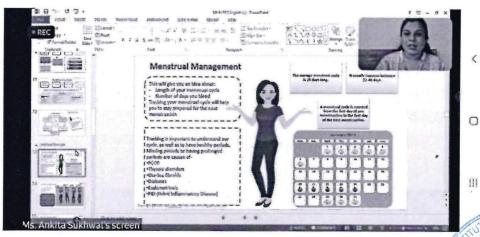

lained various ways to overcome the physical and mental stress experienced during the cycle. There was a wonderful interactive session in the end in which students could clear all their doubts and concerns regarding the menstrual cycle.

There were 100 participants in the session from various colleges in and out of Kerala. The welcome speech was delivered by Dr. Asha B, Convener, Women Development Cell (WDC). Prof. E P Imbichikoya delivered the Principal's Address and Dr. Shonima Govindan, Asst. Professor, Department of Biochemistry did the guest introduction. At the end of the session, a vote of thanks was delivered by Ms. Shamna Julfath, student of the 2<sup>nd</sup> Year B Sc Microbiology. The overall session was handled by Dr. Smitha K V, Asst. Professor in Microbiology.

25/90









PRINICIPAL
SAFI INSTITUTE OF ADVANCED STUDY
Vazhayur East P.O., Malappuram Dist,-673 633
Kerala State

E OF ADVAN

MALAPPURAM PIN-673 633

#### List of Participants

| Full Name