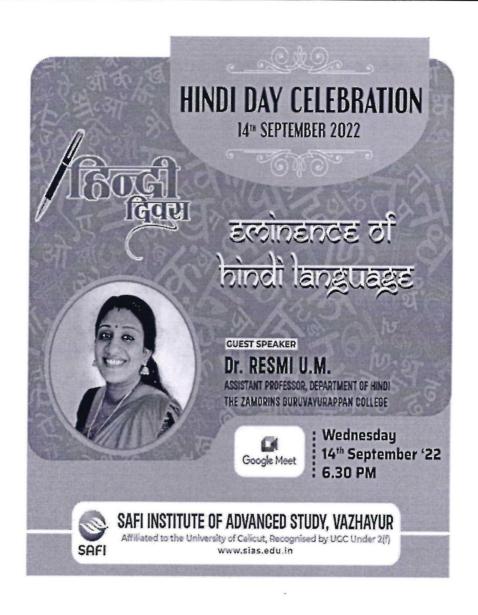

PRINICIPAL



From

Department of Psychology. Safi Institute of Advanced study

19-08-2022.

To

The Principal Safi Institute of Advanced study.

SUBJECT: Permission he Her.

Respected Sir,

We are most respectfully and humbly writing this letter to you in order to seek your permission to use mike, speaker, podice and chairs on 25.08.2022 for our programe "Me talk".

We believe that you would consider this as a genuine request and approve the request. He shall be thankfull to you.

faithfully Department of Preschology.



**5.1.3:** Capacity building and skills enhancement initiatives taken by the institution

Language and Communication Skills



#### SAFI INSTITUTE OF ADVANCED STUDY

#### **DEPARTMENT OF HINDI**

# WEBINAR on "EMINENCE OF HINDI LANGUAGE"

Date: 14-09-2022 Time: 6.30 PM





#### **PROGRAMME CHART**

|                    | Welcome Speech       | Ms. Sreevidya PV, Assistant Professor, Department of Hindi (SIAS)                                       |
|--------------------|----------------------|---------------------------------------------------------------------------------------------------------|
|                    | Presidential Address | Prof. Imbichi Koya, Principal SIAS                                                                      |
|                    | Guest Introduction   | Bisna Backer II year BSC Psychology student                                                             |
|                    | Felicitation Speech  | Mr. Bineesh M K, Asst. Professor, Department of Malayalam                                               |
| I Revito