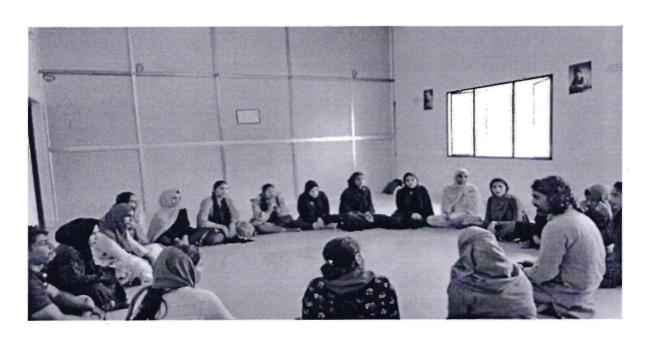

Department of Islamic Studies organized a One day training session on leadership strategy in Self-Management by Mr. Muhamed Kamil, Head, Department of History SIAS vazhayur on 30<sup>th</sup> June 2022. The programme promotes time management skills to enhance productivity, encouraging individuals to prioritize tasks and manage their time efficiently, encourage individuals to set clear, measurable, and achievable goals aligned with the overall organizational objectives. The Program Welcome speech by Dr. Shebeeb Khan Assistant Professor, Department of Islamic Studies and vote of Thanks by Ms Semiya PM, Assistant Professor.

Mr. **Muhamed Kamil**, Head, Department of History SIAS vazhayur leading The Training Session