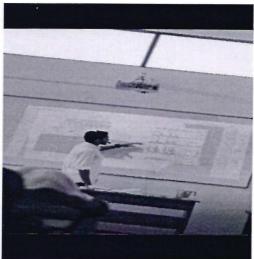

Mr. **Muhamed Kamil**, Head, Department of History SIAS vazhayur leading The Training Session