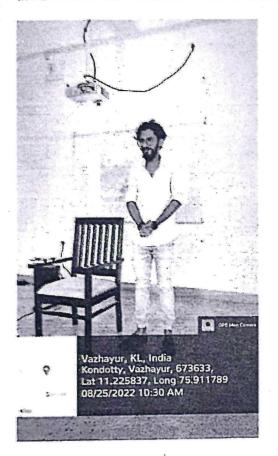

# PROGRAM REPORT

SAFI INSTITUTE OF ADVANCED STUDY

DATE: 25.08.2022

**VENUE: DEPARTMENT OF PSYCHOLOGY CLASSROOM** 

PROGRAM SCHEDULE:

Oath: SUHAIL SIDHEEQ

Chairperson's address: REESHA MUHAMMED

Token of love: Karthika (hod of dep. Psychology)

Me talk: Ijaz Ahmad

SAFI INSTITUTE OF ADVANCED STUDY Vazhayur East P.O, Malappuram Dist,-673 633

Kerala State

#### PROGRAM REPORT:

On 25th august 2022, department of psychology conducted the program "me talk" in Safi Institute Of Advanced Studies at 10am. The program started with the oath taken by Suhail Sidheeq. The program was compered by Reesha Muhammed and she welcomed the dignitaries and the gathering. The chief guest Ijaz Ahmad interacted with students and talked about his life experience. A token of love was given to Mr. Ijaz Ahmad by Ms. Karthika, head of the department of psychology. The interesting and inspiring program came to its end at 12:00pm.