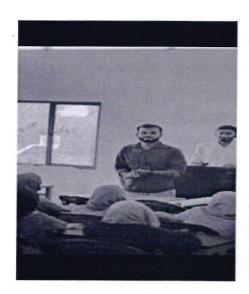

Department of Islamic Studies organized a One day training session on leadership strategy in Self-Management by Mr. Muhamed Kamil, Head, Department of History SIAS vazhayur on 30<sup>th</sup> June 2022. The programme promotes time management skills to enhance productivity, encouraging individuals to prioritize tasks and manage their time efficiently, encourage individuals to set clear, measurable, and achievable goals aligned with the overall organizational objectives. The Program Welcome speech by Dr. Shebeeb Khan Assistant Professor, Department of Islamic Studies and vote of Thanks by Ms Semiya PM, Assistant Professor.

Mr. **Muhamed Kamil**, Head, Department of History SIAS vazhayur leading The Training Session