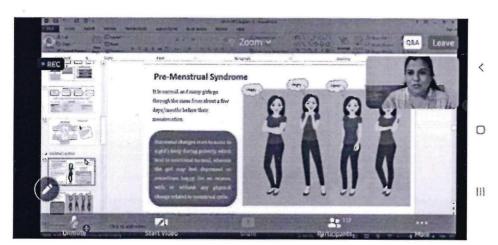

xplained various ways to overcome the physical and mental stress experienced during the cycle. There was a wonderful interactive session in the end in which students could clear all their doubts and concerns regarding the menstrual cycle.

There were 100 participants in the session from various colleges in and out of Kerala. The welcome speech was delivered by Dr. Asha B, Convener, Women Development Cell (WDC). Prof. E P Imbichikoya delivered the Principal's Address and Dr. Shonima Govindan, Asst. Professor, Department of Biochemistry did the guest introduction. At the end of the session, a vote of thanks was delivered by Ms. Shamna Julfath, student of the 2<sup>nd</sup> Year B Sc Microbiology. The overall session was handled by Dr. Smitha K V, Asst. Professor in Microbiology.

25/90









PRINICIPAL
SAFI INSTITUTE OF ADVANCED STUDY
Vazhayur East P.O., Malappuram Dist,-673 633
Kerala State

E OF ADVAN

MALAPPURAM PIN-673 633

#### List of Participants

| Full Name