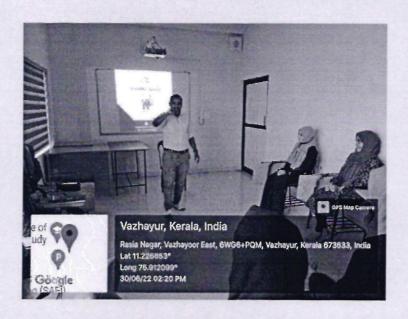

Department of Islamic Studies organized a One day training session on leadership strategy in Self-Management by Mr. Muhamed Kamil, Head, Department of History SIAS vazhayur on 30<sup>th</sup> June 2022. The programme promotes time management skills to enhance productivity, encouraging individuals to prioritize tasks and manage their time efficiently, encourage individuals to set clear, measurable, and achievable goals aligned with the overall organizational objectives. The Program Welcome speech by Dr. Shebeeb Khan Assistant Professor, Department of Islamic Studies and vote of Thanks by Ms Semiya PM, Assistant Professor.

Mr. **Muhamed Kamil**, Head, Department of History SIAS vazhayur leading The Training Session