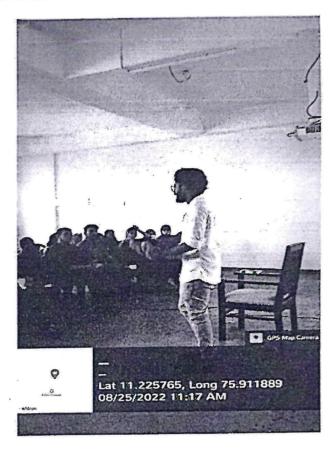

# **MOMENTS FROM THE PROGRAM**

#### PROGRAM REPORT:

On 25th august 2022, department of psychology conducted the program "me talk" in Safi Institute Of Advanced Studies at 10am. The program started with the oath taken by Suhail Sidheeq. The program was compered by Reesha Muhammed and she welcomed the dignitaries and the gathering. The chief guest Ijaz Ahmad interacted with students and talked about his life experience. A token of love was given to Mr. Ijaz Ahmad by Ms. Karthika, head of the department of psychology. The interesting and inspiring program came to its end at 12:00pm.